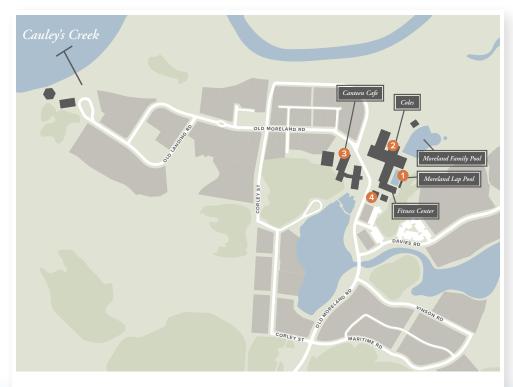

## elloreland Village

1 MORELAND POOLS AND FITNESS FACILITY

2 COLE'S Club registration.

DINNER Wednesday – Sunday, 5 pm – 9 pm

3 CANTEEN

**Open daily, 9 am − 3 pm.** Breakfast & lunch.

4 BOUNDARY BOTTLE CO.

Tuesday - Saturday, 11 am - 6 pm. Liquor & wine.