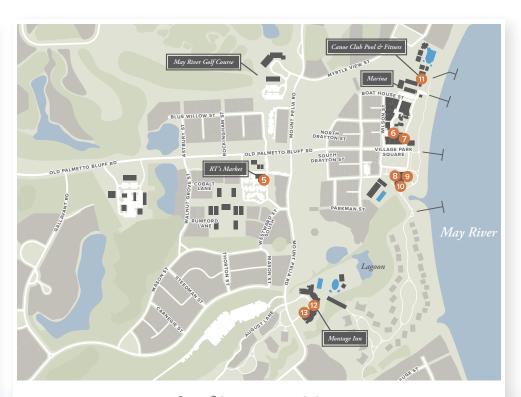

## Wilson Village

**5** RT'S MARKET *Open daily, 7:30 am – 7 pm. Small market with local breads, pastries, premade sandwiches, a small fridge and freezer section, as well as wine and seltzers.* 

6 MELT Open daily, 11 am – 9 pm. Ice cream shop.

7 BUFFALO'S Walk-in only.

BREAKFAST Friday - Sunday, 8 am - 11 pm

LUNCH Wednesday - Monday, 11 am - 4 pm

DINNER Wednesday - Monday, 5 pm - 9 pm

8 RIVER HOUSE RESTAURANT *Tuesday – Saturday, 5 pm – 10 pm.*Open table or walk-in.

9 HUSH Wednesday – Saturday, 6 pm – 12 am. A speakeasy bar. Walk-in only.

10 BUZZ Open daily, 7 am - 1 pm. Coffee & pastries.

11 CANOE CLUB Tuesday - Saturday, 5:30pm - 9:00pm. Club registration.

**12 OCTAGON** Montage Inn Restaurant. Open table or walk-in.

BREAKFAST 7 am - 11 am LUNCH 11 am - 3 pm

DINNER 5pm - 10pm

**13** FLAME Wood fired pizza truck. Located outside of the Inn most evenings.